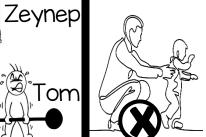

## Look@@ and write//

Slow - Old - Fast - Ugly - Tall - Strong - Small Slim - Big - Weak - Beautiful - Fat - Young - Short

- I. Aylin is \_\_\_\_\_\_.
- 2. Davut is \_\_\_\_\_.
- 3. Maria is \_\_\_\_\_\_. Gülname Masal Mira
- 4. An elephant is \_\_\_\_\_
- 5. Bush is \_\_\_\_\_.
- 6. Kevin is \_\_\_\_\_.
- 7. Gülname is \_\_\_\_\_
- 8. A dog is \_\_\_\_\_
- 9. Zeynep is \_\_\_\_\_.
- 10. Ülkü is \_\_\_\_\_. Maria
- II. Nida is \_\_\_\_\_.
- 12. Mira is \_\_\_\_\_
- 13. Tom is \_\_\_\_\_.
- IH. Masal is \_\_\_\_\_